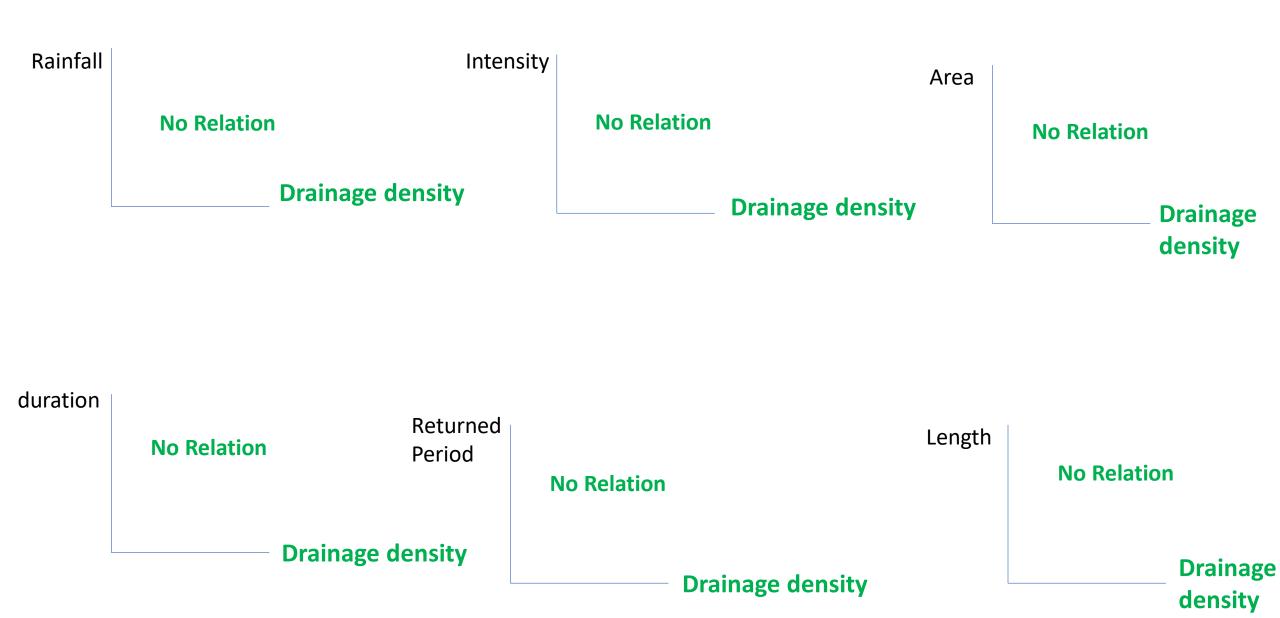

### Drainage Density Relation

# Rainfall

# Duration

Time of concentration

Drainage density

**No Relation** 

**No Relation** 

Intensity

Intensity