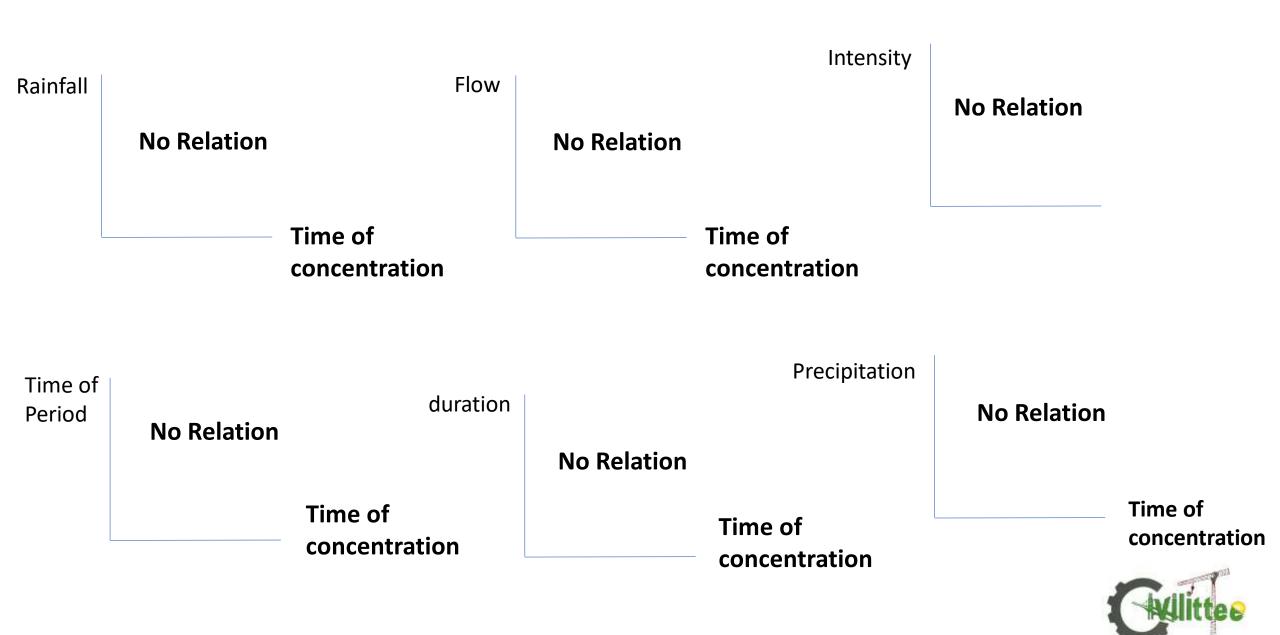

# Rainfall

# Duration

Time of concentration

Drainage density

**No Relation** 

**No Relation** 

Intensity

Intensity

### Time of Concentration