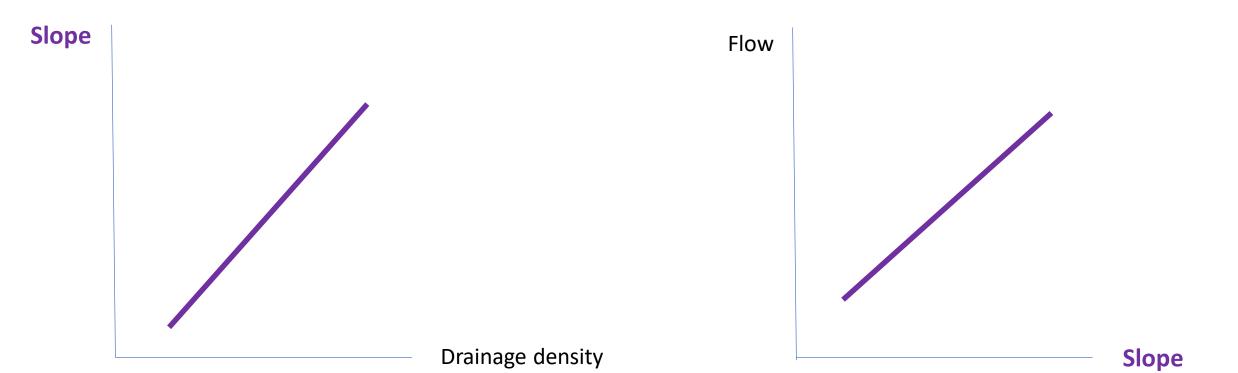

## •Slope Relation

# Slope

### Drainage Density Relation

#### Watershed response

**Drainage density** 